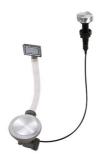

### **OPTIONAL AUTOMATIC WASTE FITTINGS**

Automatic waste fitting - PM 8407 113

Space automatic waste fitting - PA 8407 108

Space automatic waste fitting - PE 8407 109

Space Light automatic waste fitting
- PL
8407 117