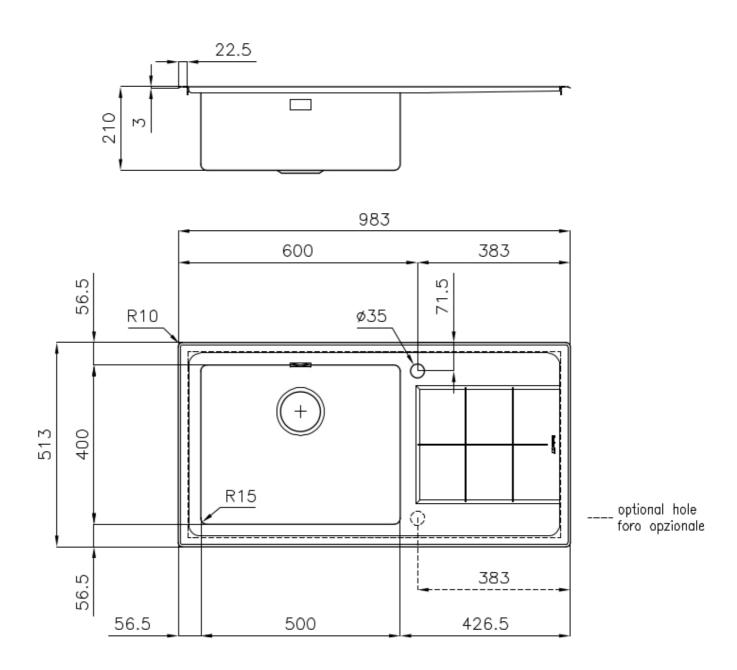

#### **DETAILS**

| Edge/Installation Type | Flat Edge                                                       |
|------------------------|-----------------------------------------------------------------|
| Finish                 | Foster brushed                                                  |
| Material               | AISI 304 stainless steel                                        |
| Texture                | Foster brushed                                                  |
| Base                   | 80 cm                                                           |
| Dimensions             | 983x513 mm                                                      |
| Standard fittings      | Fixing hooks, gasket, drain, overflow and siphon, boxed packing |
| Mixer holes            | 1 standard hole - 2nd hole on request                           |
| Built-in hole          | 950x480 mm                                                      |
|                        |                                                                 |

| Drainer                   | Yes                                                                                                                                                                                                                                                    |
|---------------------------|--------------------------------------------------------------------------------------------------------------------------------------------------------------------------------------------------------------------------------------------------------|
| Width                     | 98 cm                                                                                                                                                                                                                                                  |
| Bowl dimension            | 500 x 400 mm                                                                                                                                                                                                                                           |
| Number of bowls           | 1 bowl                                                                                                                                                                                                                                                 |
| Waste fitting             | 3,5" drain                                                                                                                                                                                                                                             |
| FEATURES                  |                                                                                                                                                                                                                                                        |
| 2nd / 3rd hole availaible | The sink can be customized with the execution on request of additional holes, usable for double-hole mixers, for remote controlled drains or for the installation of soap dispensers. The positions are marked on the drawings with dotted line holes. |
| Basket 3,5" waste fitting | The drain is equipped with a large 3.5" drain, with the practical basket cap that prevents the discharge of solid parts.                                                                                                                               |
| Deep bowls                | This bowls reach an important depth, over 20 cm, thanks to the advanced production technology, that can be offer great capiency and practicity in all the washing operations.                                                                          |
| High thickness            | 1mm thick steel. A significant thickness, which guarantees the maximum sturdiness and durability.                                                                                                                                                      |
| Perimetral overflow       | The overflow is always a security on the Foster sinks that prevents the overflow of water in case of oversights. The perimeter drain solution improves aesthetics thanks to its square and essential shape.                                            |
| Small radius              | Bowls with squared shapes with a modern design and an increased capacity, for a minimal aesthetics connected with an extreme practicity.                                                                                                               |

#### **TECHNICAL DATA**