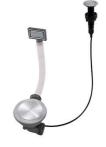

### **OPTIONAL AUTOMATIC WASTE FITTINGS**

Automatic waste fitting - PM 8407 113

Space automatic waste fitting - PA 8407 108

Space automatic waste fitting - PE 8407 109

Space Light automatic waste fitting
- PL
8407 117