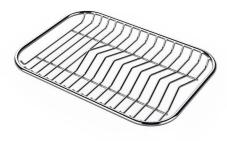

# Foster ==

Cestello inox 8612 000

Glass chopping board 8631 300

HDPE Chopping board 8657 001

HPDE Twin chopping board 8644 101

Stainless steel plate rack 8100 303 \* only in combination with the accessory

8644 101

Stainless steel plate rack 8100 201

Stainless steel plate rack only usable in combination with the accessories 8644 003

8100 154

**White bowl** 8153 100

Graters kit with ring-holder and food collection tray 8159 101