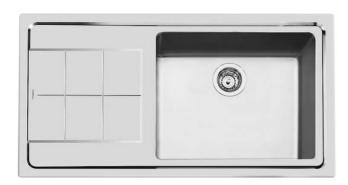

## Sink KE

Bowl on the right Kitchen Sinks Code: 2263 051

#### **DETAILS**

| Edge/Installation Type | Flat Edge                                                       |
|------------------------|-----------------------------------------------------------------|
| Finish                 | Foster brushed                                                  |
| Material               | AISI 304 stainless steel                                        |
| Texture                | Foster brushed                                                  |
| Base                   | 80 cm                                                           |
| Dimensions             | 983x513 mm                                                      |
| Standard fittings      | Fixing hooks, gasket, drain, overflow and siphon, boxed packing |
| Mixer holes            | 1 standard hole - 2nd hole on request                           |
| Built-in hole          | 950x480 mm                                                      |
|                        |                                                                 |

| Drainer                   | Yes                                                                                                                                                                                                                                                    |
|---------------------------|--------------------------------------------------------------------------------------------------------------------------------------------------------------------------------------------------------------------------------------------------------|
| Width                     | 98 cm                                                                                                                                                                                                                                                  |
| Bowl dimension            | 500 x 400 mm                                                                                                                                                                                                                                           |
| Number of bowls           | 1 bowl                                                                                                                                                                                                                                                 |
| Waste fitting             | 3,5" drain                                                                                                                                                                                                                                             |
| FEATURES                  |                                                                                                                                                                                                                                                        |
| 2nd / 3rd hole availaible | The sink can be customized with the execution on request of additional holes, usable for double-hole mixers, for remote controlled drains or for the installation of soap dispensers. The positions are marked on the drawings with dotted line holes. |
| Basket 3,5" waste fitting | The drain is equipped with a large 3.5" drain, with the practical basket cap that prevents the discharge of solid parts.                                                                                                                               |
| Deep bowls                | This bowls reach an important depth, over 20 cm, thanks to the advanced production technology, that can be offer great capiency and practicity in all the washing operations.                                                                          |
| High thickness            | 1mm thick steel. A significant thickness, which guarantees the maximum sturdiness and durability.                                                                                                                                                      |
| Perimetral overflow       | The overflow is always a security on the Foster sinks that prevents the overflow of water in case of oversights. The perimeter drain solution improves aesthetics thanks to its square and essential shape.                                            |
| Small radius              | Bowls with squared shapes with a modern design and an increased capacity, for a minimal aesthetics connected with an extreme practicity.                                                                                                               |