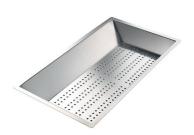

\* only in combination with the accessory 8644 101

Stainless steel perforated tray

8151 000

\* only in combination with the accessory 8644 101