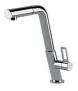

|



#### **TECHNICAL DATA**



#### **OPTIONAL ACCESSORIES**

# Foster ==



Cestello inox 8612 000



Glass chopping board 8631 300



HDPE Chopping board 8657 001



HPDE Twin chopping board 8644 101



Stainless steel plate rack 8100 303 \* only in combination with the accessory

8644 101



Stainless steel plate rack 8100 201



Stainless steel plate rack only usable in combination with the accessories 8644 003

8100 154



**White bowl** 8153 100



Graters kit with ring-holder and food collection tray 8159 101

\* only in combination with the accessory 8644 101



Stainless steel perforated tray

8151 000

\* only in combination with the accessory 8644 101



#### **RECOMMENDED PAIRINGS**



Mixer Tap KE 8492 000

### **OPTIONAL AUTOMATIC WASTE FITTINGS**



Automatic waste fitting - PM 8407 113



Space automatic waste fitting - PA 8407 108



Space automatic waste fitting - PE 8407 109



Space Light automatic waste fitting
- PL
8407 117



Space Milano automatic waste fitting 8407 115



Space Push automatic waste fitting - PP 8407 116